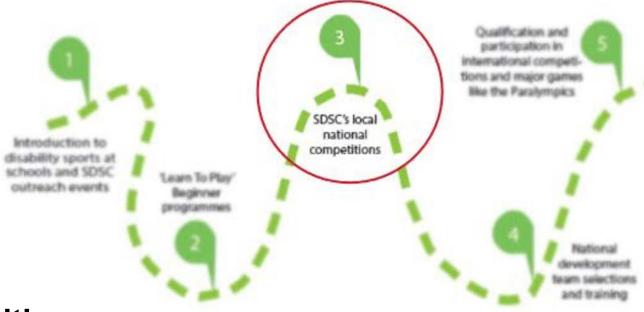

# Para Sports Pathway - Recreational to High Performance

#### **SPORTS PATHWAY**

What is Sports Pathway?

The sports pathway is a model of athlete development.

Since it's introduction as a concept, it has become increasingly popular all over the world as "the" best way to provide the right environment for athletes to learn, to train, to compete and to become successful in sport.

#### **PARA SPORTS PATHWAY**