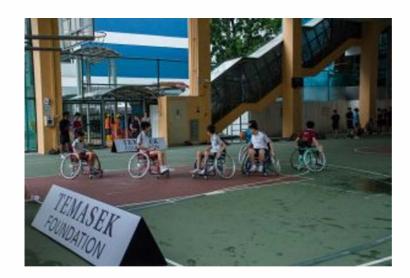

#### PROJECT PARABLE (COMPONENT 1)

- For mainstream schools students to experience para sports
- Project ParAble (Component 1) comprises of:
  - Inspiration: Athlete Talk / Sharing Session
  - **Experience**: Para Sports Day / Tryouts

#### PROJECT PARABLE (COMPONENT 2)

- For students with disabilities in Mainstream Schools
- Provides an opportunity for students with disabilities to pursue sport & engage with their peers on a deeper level
- SDSC provides necessary resources for the students with disabilities to continue training in a suitable sport.