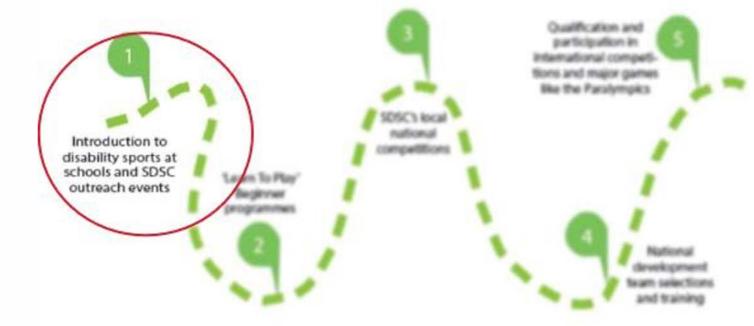

# Para Sports Pathway - Recreational to High Performance

#### **SPORTS PATHWAY**

What is Sports Pathway?

The sports pathway is a model of athlete development.

Since it's introduction as a concept, it has become increasingly popular all over the world as "the" best way to provide the right environment for athletes to learn, to train, to compete and to become successful in sport.

#### **PARA SPORTS PATHWAY**