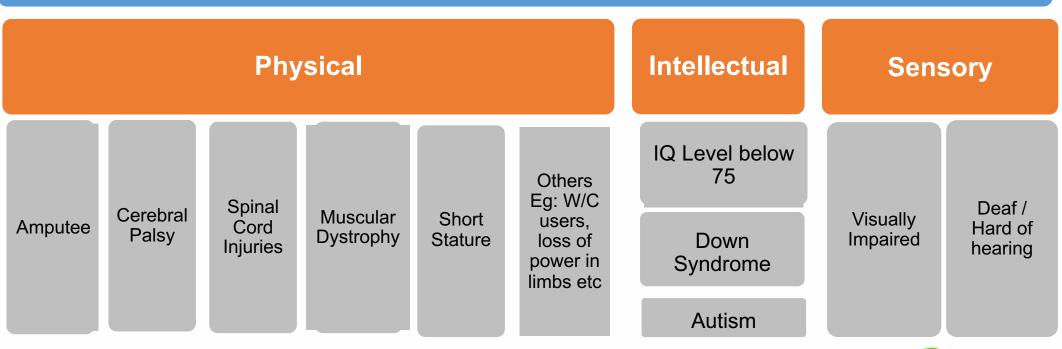

#### **ELIGIBLE IMPAIRMENTS (SPORTS DEVELOPMENT)**

#### Classification

- To determine eligibility
- To determine the sport class

## Types of Disabilities (Permanent)