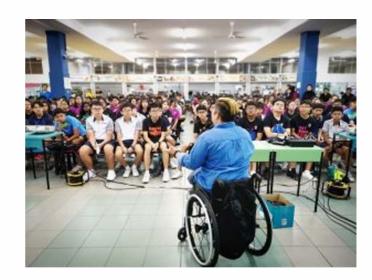

#### I'MPOSSIBLE WORKSHOP

- I'mPOSSIBLE is an education programme for teachers
  - ➤ To promote the Paralympic Values
  - Spirit of inclusion among students
- Who should attend
  - ➤ PE HODs / teachers, Character / Citizenship Education HODs / teachers, level heads or subject teachers
- Outcome
  - Teachers will have knowledge and understanding of the Paralympic Movement, Paralympic Values and Para Sports
  - ➤ Have lesson plans ideas to conduct lessons on Inclusion, Para Sport

# **Determination Inspiration**

# **Equality Courage**

I'mPOSSIBLE teacher training workshop