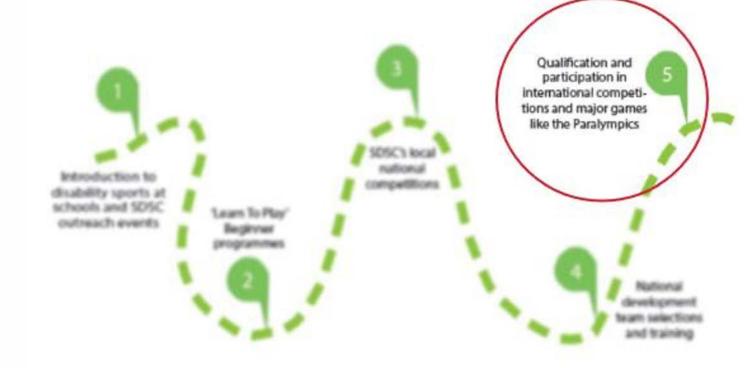

High Performance

#### **International Competitions & Major Games**

#### **INTERNATIONAL COMPETITIONS & MAJOR GAMES**

International Multi-Sport World Games (Multiple Impairments)

| International Paralympic Committee                                       | Commonwealth Games                                                   | Asian Paralympic                                                 | ASEAN Para Sports                                               |
|--------------------------------------------------------------------------|----------------------------------------------------------------------|------------------------------------------------------------------|-----------------------------------------------------------------|
|                                                                          | Federation                                                           | Committee                                                        | Federation                                                      |
| Paralympic Games Once every 4 years Next edition - Tokyo 2020 Paris 2024 | Commonwealth Games Once every 4 years Next edition - Birmingham 2022 | Asian Para Games Once every 4 years Next edition - Hangzhou 2022 | ASEAN Para Games Once every 2 years Next edition - Vietnam 2021 |